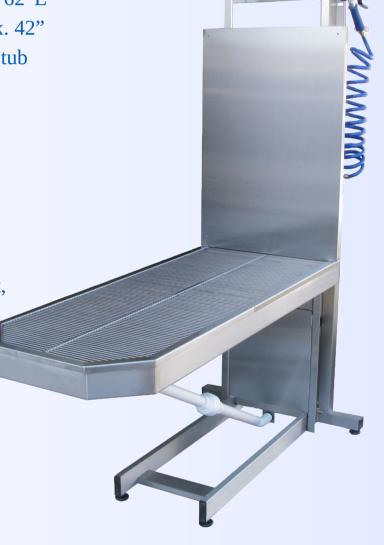

## Wet Lift Peninsula Table®

## **Specifications:**

- Overall dimensions: 73" H x 23" W x 62"L
- Table height from floor: Min. 8", Max. 42"
- Table dimensions: 23" W x 54" L, 2" tub depth

## Features:

- Hydraulic drive for dependable, fast, smooth and quiet operation
- Easy installation; all hardware is included. Attaches to studs or concrete.
- 100% stainless steel construction
- Available with digital weight scale that is usable in all positions with resolution to 0.1 lbs
- Plumbing can be customized to the individual needs of the installation