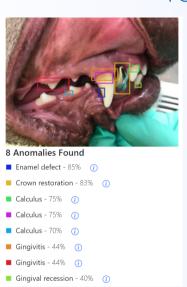

## D.A.V.I.D. SOFTWARE

## **DENTAL ARTIFICIAL VETERINARY INVESTIGATION DEVICE**

Take photo images or x-ray's and upload them into the software for instant diagnostic assistance and client education tools

For use with Dental Focus Software and the PS-2 Digital Dental Sensor

- INSTANT CLINICAL INFORMATION
- INCREASE CLIENT COMPLIANCE OVER 25%
- USES AMERICAN VETERINARY DENTAL COLLEGE NOMENCLATURE

- RECOGNIZES OVER 70 ANOMALIES AND PATHOLOGIES
- CLINICAL EXAM ROOM MARKETING TOOL
- CREATE DETAILED CLIENT EDUCATION SHEETS EFFORTLESSLY