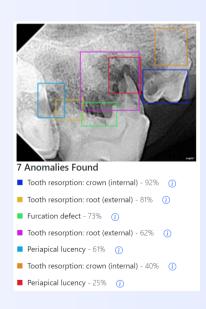

## D.A.V.I.D. SOFTWARE

## **DENTAL ARTIFICIAL VETERINARY INVESTIGATION DEVICE**

Take photo images or x-ray's and upload them into the software for instant diagnostic assistance and client education tools

For use with Dental Focus Software and the PS-2 Digital Dental Sensor

- INSTANT CLINICAL INFORMATION
- INCREASE CLIENT COMPLIANCE OVER 25%
- USES AMERICAN VETERINARY DENTAL COLLEGE NOMENCLATURE

- RECOGNIZES OVER 70 ANOMALIES AND PATHOLOGIES
- CLINICAL EXAM ROOM MARKETING TOOL
- CREATE DETAILED CLIENT EDUCATION SHEETS EFFORTLESSLY