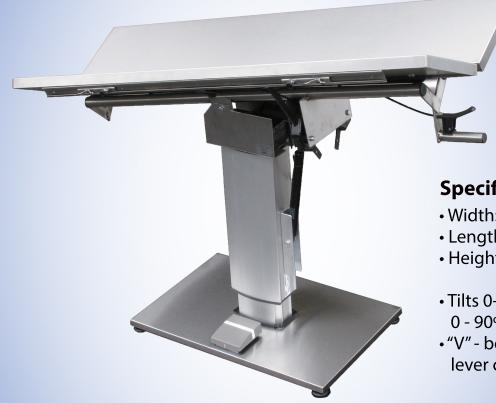

## V-Top Surgery Table

## **Features**

- 3 year warranty
- Raises and lowers electrically with foot pedal
- Uses rechargeable battery to eliminate cords on the floor
- Especially designed to be convenient for sit-down surgery as well as stand-up
- 4 quick-release restraints are attached to underside of table and can be easily positioned and locked
- Heater with digital temperature readout

## Specifications

- Width: 20"
- Length: 50"
- Height range: 28"-40"
- Tilts 0- 30° end to end and 0 - 90°
- "V" both with fingertip lever control