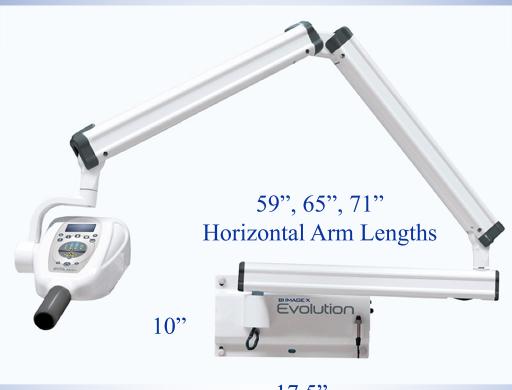

## AC WALL MOUNT DENTAL X-RAY

The AC Wall Mount Dental X-ray delivers safe and powerful performance in a compact package. Once fixed to the wall, the x-ray can be folded away until the need to capture high resolution radiographs arises again. The x-ray can adapt to almost any existing configuration in your consultation room.

## **SPECIFICATIONS**

- Control panel conveniently located on head of unit
- Compatible with both digital sensors and conventional film
- Preset custom modes frequently used for quick setup
- Quick button for 60 kVp and 70 kVp operating modes
- Includes optional dead man switch
- Scissor arm reach of 63 inches and fixed arm reach of 26 inches to allow all potential scope requirements
- Secure aluminum arm construction with easily adjustable spring tension ensure clear radiographic results
- Includes wired and wireless remotes
- Two year manufacturer's limited warranty