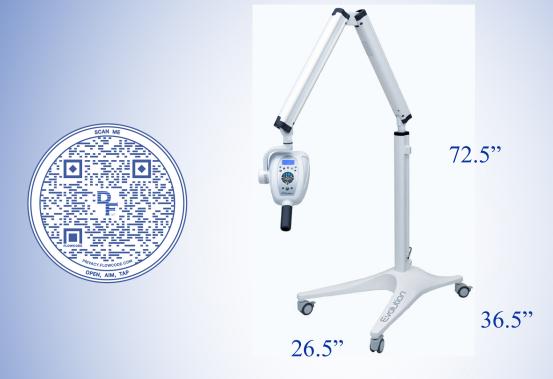

## AC MOBILE DENTAL X-RAY

The AC Mobile Dental X-ray delivers safe and powerful performance in a self-standing unit.

With medical grade caster wheels, the mobile unit is versatile and gives you the frreedom of movement for different applications. A single unit can satisfy the imaging needs of multiple consultation rooms while helping to reduce redundancy and clutter in the office.

## **SPECIFICATIONS**

- Control panel conveniently located on head of unit
- Compatible with both digital sensors and conventional film
- Preset custom modes frequently used for quick setup
- Medical grade caster wheels for smooth rolling
- Secure aluminum arm construction with easily adjustable spring tension ensure clear radiographic results
- Includes wired and wireless remotes
- Quick button for 60 kVp and 70 kVp operating modes
- Includes optional dead man switch
- Position arm reach of 63 inches and fixed arm height of 39 inches to allow all potential scope requirements
- Two year manufacturer's limited warranty