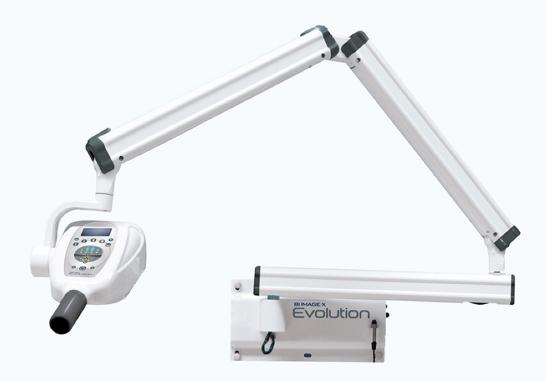

## AC WALL MOUNT DENTAL X-RAY

The AC Wall Mount Dental X-ray delivers safe and powerful performance in a compact package. Once fixed to the wall, the x-ray can be folded away until the need to capture high resolution radiographs arises again. The x-ray can adapt to almost any existing configuration in your consultation room.

## **SPECIFICATIONS**

- · Control panel conveniently located on head of unit
- Compatible with both digital sensors and conventional film
- Preset custom modes frequently used for quick setup
- Quick button for 60 kVp and 70 kVp operating modes
- Includes optional dead man switch
- Scissor arm reach of 63 inches and fixed arm reach of 26 inches to allow all potential scope requirements

• Secure aluminum arm construction with easily adjustable spring tension ensure clear radiographic results

- Includes wired and wireless remotes
- Two year manufacturer's limited warranty

Dental Focus<sup>™</sup>, LLC • 30 Royal Road, Unit 1 • Flemington, NJ 08822 www.dentalfocus.biz • info@dentalfocus.biz • (908) 968-3553