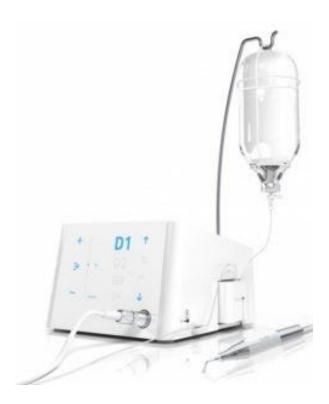

## **Piezotome Cube**

The *Piezotome Cube* is the latest generation in ultrasonic bone surgery and extraction devices. Because of the ultrasonic motion of the handpiece, it will not cut soft tissue significantly reducing swelling and preserving unaffected tissue. Ultrasonic motion allows for cleaner cuts in bone and faster healing.

The *Piezotome Cube* has a wide range of tips for both Maxillofacial surgery and tooth extraction. Extra-long tips available for larger canines help pulverize periodontal ligament making for easier, cleaner, and less traumatic extractions.