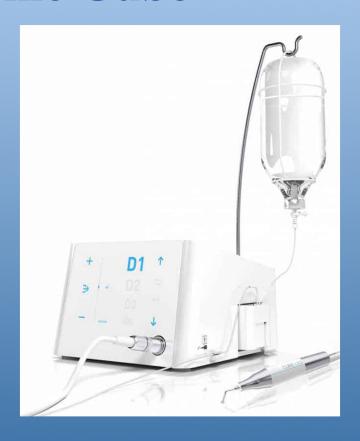

## Piezotome Cube

The Piezotome Cube is the latest generation in ultrasonic bone surgery and extraction devices. Because of the ultrasonic motion of the handpiece, it will not cut soft tissue significantly reducing swelling and preserving unaffected tissue. Ultrasonic motion allows for cleaner cuts in bone and faster healing.

The Piezotome Cube has a wide range of tips for both Maxillofacial surgery and tooth extraction. Extra-long tips available for larger canines help pulverize periodontal ligament making for easier, cleaner, and less traumatic extractions.