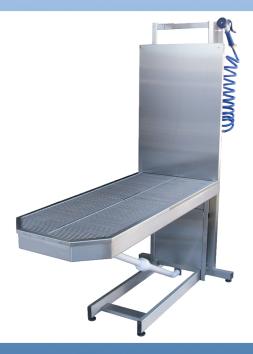

## **Dental Focus® Wet Lift Peninsula Table**

## Features:

- Hydraulic drive for dependable, fast, smooth and quiet operation
- Easy installation; all hardware is included. Attaches to studs or concrete.
- 100% stainless steel construction
- Available with digital weight scale that is usable in all positions with resolution to 0.1 lbs
- Plumbing can be customized to the individual needs of the installation

## Specifications:

- Overall dimensions: 73" H x 23" W x 62"L
- Table height from floor: Min. 8", Max. 42"
- Table dimensions: 23" W x 54" L, 2" tub depth

## **Options** Available:

- Scale
- Insulated mats

Dental Focus <sup>®</sup>, LLC <sup>™</sup> • 30 Royal Road, Unit 1 • Flemington, NJ 08822 www.dentalfocus.biz • info@dentalfocus.biz • (908) 968-3553