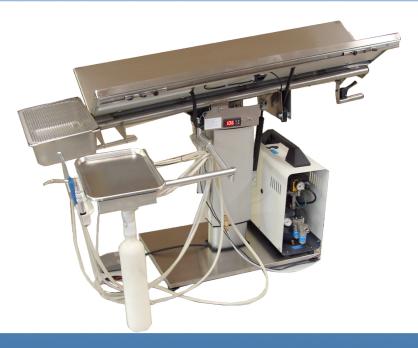

## **Dental Focus® V-Top Workstation Table**

## Features:

- Raises and lowers electrically with foot pedal
- Especially designed to be convenient for sit-down surgery as well as stand-up
- 4 quick-release restraints are attached to underside of table and can be easily positioned and locked
- Heater with digital temperature readout

## Specifications:

- Width: 20"
- Length: 50"
- Height range: 28"-40"
- $\bullet$  Tilts 0- 30° end to end and 0 90 °
- "V" both with fingertip lever control

Dental Focus<sup>®</sup>, LLC<sup>TM</sup> • 30 Royal Road, Unit 1 • Flemington, NJ 08822 www.dentalfocus.biz • info@dentalfocus.biz • (908) 968-3553