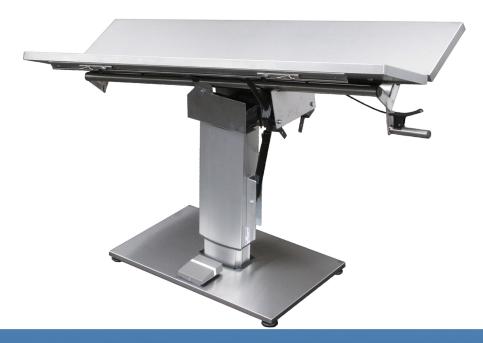

## **Dental Focus® V-Top Surgery Table**

## Features:

- 3 year warranty
- Raises and lowers electrically with foot pedal
- Uses rechargeable battery to eliminate cords on the floor
- Especially designed to be convenient for sit-down surgery as well as stand-up
- 4 quick-release restraints are attached to underside of table and can be easily positioned and locked
- Heater with digital temperature readout

## Specifications:

- Width: 20"
- Length: 50"
- Height range: 28"-40"
- Tilts 0- 30° end to end and 0 90°
- "V" both with fingertip lever control

Dental Focus<sup>®</sup>, LLC<sup>TM</sup> • 30 Royal Road, Unit 1 • Flemington, NJ 08822 www.dentalfocus.biz • info@dentalfocus.biz • (908) 968-3553