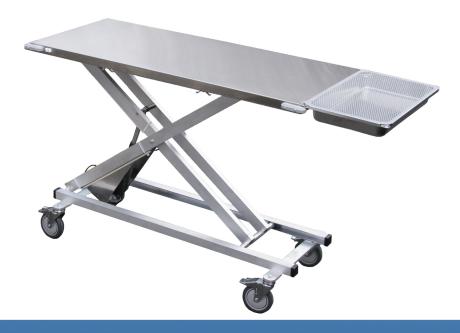

## **Dental Focus® Electric Transport Table**

The Dental Focus Electric Transport Table is a perfect multi functional table for your practice. Full mobility and electric assisted lift allow this table to function as a gurney to help move elderly patients about the practice gently. The table can be fitted with a detachable sink to provide an extra dental procedure space as dentistry continues to grow in your practice!

## Features:

- Easily folds for storage
- Side control
- 5" medical grade 2-way locking caster allows easy movement
- Battery operated electric drive
- Industrial Strength 200-lbs Capacity
- 2-Year Manufacturer's Warranty

## Specifications:

- Weight: 55lbs
- Height range: 10-38"
- Length: 50"
- Width: 20"
- Sink: 13"
- Total length with sink: 63"

Dental Focus<sup>®</sup>, LLC<sup>™</sup> • 30 Royal Road, Unit 1 • Flemington, NJ 08822 www.dentalfocus.biz • info@dentalfocus.biz • (908) 968-3553