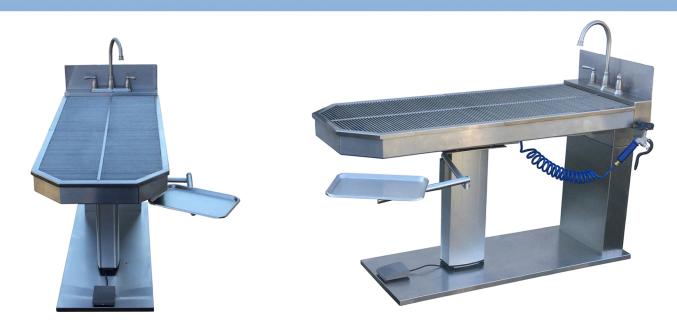

## **Dental Focus® Wet Lift Table**

The Dental Focus® Wet Lift Table is a perfect option for all your dental and treatment table needs. Featuring a full sink, spray hose and instrument tray. A sloping sink makes for easy cleaning and draining system designed to work at any height.

## Features:

- Pedal controlled height adjustment
- Attached instrument stand tucks underneath table for discrete storage
- Split grate for easy removal and cleaning
- Sloping sink for efficient draining
- Hair trap prevents debris from clogging the drain
- Convenient spray hose reaches across table length and stores discreetly
- Cut corners for accessibility

## Specifications:

- Width 22 3/4"
- Length 56 ½"
- Height Range 31-46 3/4"