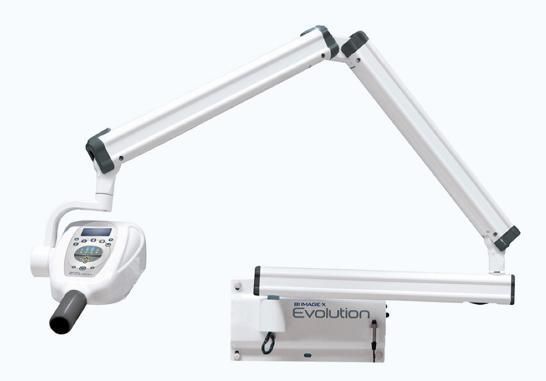

## AC WALL MOUNT DENTAL X-RAY

The AC Wall Mount Dental X-ray delivers safe and powerful performance in a compact package. Once fixed to the wall, the x-ray can be folded away until the need to capture high resolution radiographs arises again. The x-ray can adapt to almost any existing configuration in your consultation room.

## **SPECIFICATIONS**

- · Control panel conveniently located on head of unit
- Compatible with both digital sensors and conventional film
- Preset custom modes frequently used for quick setup
- Quick button for 60 kVp and 70 kVp operating modes
- Includes optional dead man switch
- Scissor arm reash of 63 inches and fixed arm reach of 26 inches to allow all potential scope requirements

• Secure aluminum arm construction with easily adjustable spring tension ensure clear radiographic results

- Includes wired and wireless remotes
- Two year manufacturer's limited warranty

Dental Focus <sup>®</sup>, LLC <sup>TM</sup> • 30 Royal Road, Unit 1 • Flemington, NJ 08822 www.dentalfocus.biz • info@dentalfocus.biz • (908) 968-3553