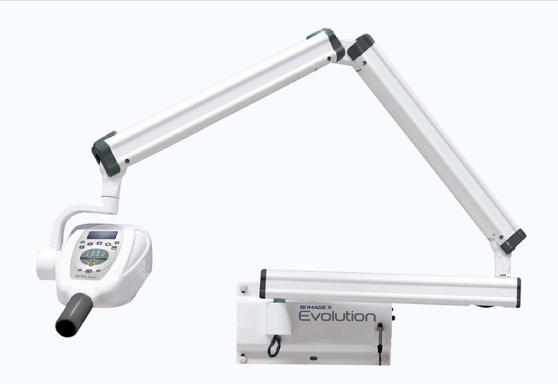

## AC WALL MOUNT DENTAL X-RAY

The AC Wall Mount Dental X-ray delivers safe and powerful performance in a compact package. Once fixed to the wall, the x-ray can be folded away until the need to capture high resolution radiographs arises again. The x-ray can adapt to almost any existing configuration in your consultation room.

## **SPECIFICATIONS**

- Control panel conveniently located on head of unit
- Compatible with both digital sensors and conventional film
- Preset custom modes frequently used for quick setup
- Quick button for 60 kVp and 70 kVp operating modes
- Includes optional dead man switch
- Scissor arm reach of 63 inches and fixed arm reach of 26 inches to allow all potential scope requirements
- Secure aluminum arm construction with easily adjustable spring tension ensure clear radiographic results
- Includes wired and wireless remotes
- Two year manufacturer's limited warranty