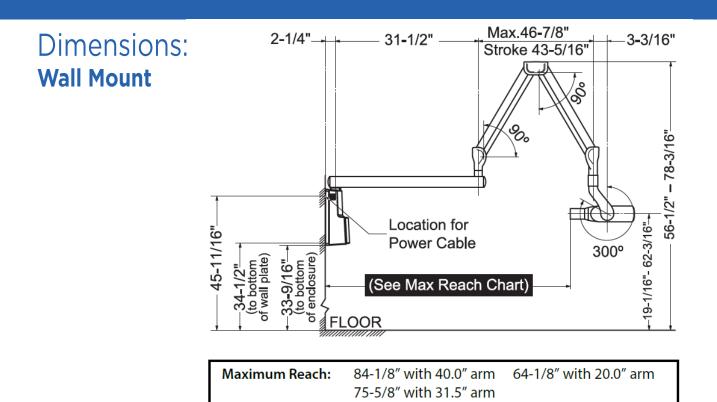

# SPECIFICATIONS

| Selectable kV:                     | 60-70 kV                              |
|------------------------------------|---------------------------------------|
| Focal Spot:                        | 0.4 mm (IEC60336)                     |
| Voltage:                           | 120 VAC                               |
| Rated Line Current:                | 10A at 70kV, 6 mA                     |
| Exposure Time:                     | 0.01-2.0 Seconds                      |
| Minimum Filtration in useful Beam: | 2.0 mm/AI Equivalent at 70kV          |
| Selectable mA:                     | 3mA / 6mA                             |
| Source to Skin Distance (SSD):     | Standard Cone: 8"                     |
|                                    | Optional Long Cone: 12"               |
| Additional Options:                | Pass-Thru Plate for 4x4 stud mounting |
|                                    | Coiled Wire Remote Switch             |
|                                    | Long 12" Cone                         |
|                                    | Bel-Link Wireless                     |