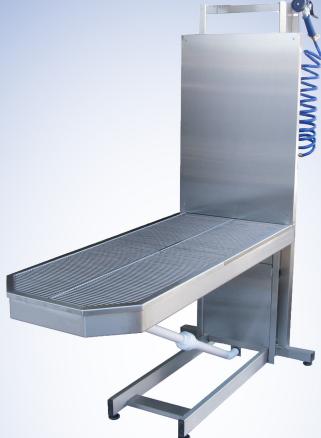

## Dental Focus, LLC™ Wet Lift Peninsula Table

## **Specifications**

- Overall dimensions: 73" H x 23" W x 62"L
- Table height from floor: Min. 8", Max. 42"
- Table dimensions: 23"W x 53"L 2" tub depth

## Features

- Hydraulic drive for dependable, fast, smooth and quiet operation
- Easy installation; all hardware is included. Attaches to studs or concrete.
- 100% stainless steel construction
- Available with digital weigh scale that is usable in all positions with resolution to 0.1 lbs
- Plumbing can be customized to the individual needs of the installation