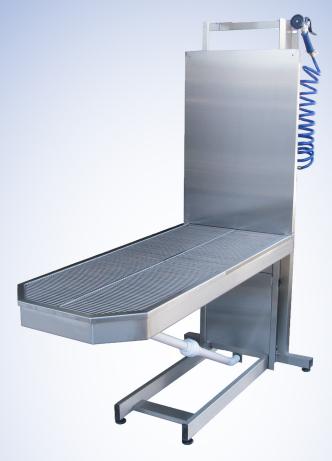

## Dental Focus, LLC™ Wet Lift Peninsula Table

## Specifications

- Overall dimensions: 73" H x 23" W x 62"L
- Table height from floor: Min. 8", Max. 42"
- Table dimensions: 23"W x 54"L 2" tub depth

## Features

- Hydraulic drive for dependable, fast, smooth and quiet operation
- Easy installation; all hardware is included. Attaches to studs or concrete.
- 100% stainless steel construction
- Available with digital weigh scale that is usable in all positions with resolution to 0.1 lbs
- Plumbing can be customized to the individual needs of the installation