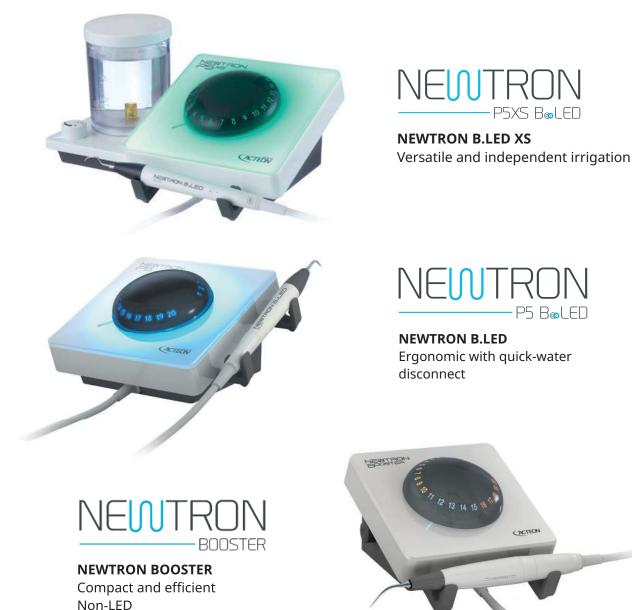

## NENTRON

Effective cleaning while preserving teeth is a major concern for dentists worldwide.

The patented technology of our **NEWTRON**® ultrasonic generators, combined with our high quality tips, provide the best possible care.

**DISTRIBUTED BY:** 

Phone - (908) 968-3553 jmerritt@dentalfocus.biz www.dentalfocus.biz

NENTRON TECHNOLOGY

The **NEWTRON** range ultrasonic generators are equipped with exclusive and patented **NEWTRON** technology, which brings more preservation, efficacy and comfort to any procedure.