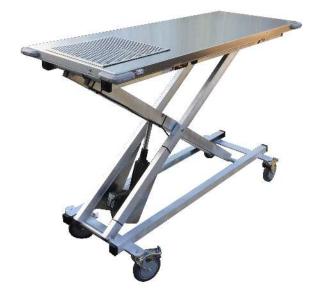

## Electric Transport Table (Shown with Optional Sink)

OPTIONS AVAILABLE: ✓ Sink (shown) ✓ Scale ✓ Foot Control ✓ Side Control

## **SPECIFICATIONS:**

- ✓ Stainless Steel Construction
- ✓ Extremely Light-Weight: 55-lbs
- ✓ Fully Adjustable from 10" to 38"
- ✓ Fast, Smooth, Electric Drive System
- ✓ Industrial Strength 200-lbs Capacity
- ✓ Anti-Drip Stainless Steel Top 20" x 50"

## SPECIAL FEATURES:

- ✓ Battery Operated Electric Drive
- ✓ 5" Medical Grade 2-Way Locking Caster Allows Easy Movement
- ✓ Easily Folds For Storage
- ✓ Ships via UPS
- ✓ 2-Year Manufacturer's Warranty