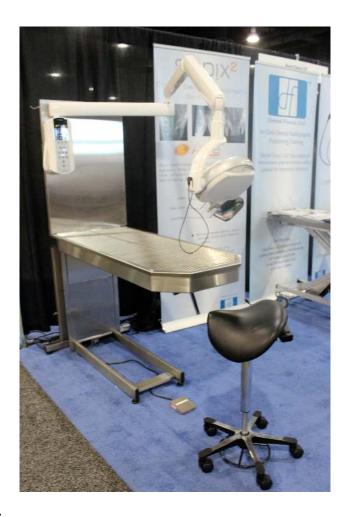

# **Elsam IV Dental Treatment Wet Lift Table**

(Shown with X-Mind Unity with Sopix Inside)

### **Wall Mount Design:**

- ✓ With the table mounted to the wall, there are not obstructions on the floor beneath the table.
- ✓ Cleaning the floor under the table is much easier.
- √ The area under the table is clear for performing procedures sitting down.
- ✓ A table attached to the wall is sturdier when contending with heavy animals.
- ✓ Peninsula design allows access to both sides of the table so that the doctor and technician may face the animal and each other.

#### **Additional Features:**

- ✓ Hydraulic drive for dependable, fast, smooth and quiet operation.
- √ Easy installation. All hardware is included. Attaches to studs or concrete.
- √ 100% stainless steel construction.
- ✓ Available with digital weigh scale that is usable in all positions with resolution to 0.1 lbs.
- ✓ Plumbing can be customized to individual needs needs of the installation.

## **Specifications:**

- ✓ Overall dimensions: 73" H x 23" W x 62"L
- ✓ Table height from floor: Min. 8", Max. 42"
- ✓ Table dimensions:23" W x 53" L2" tub depth

Phone: (908) 336-8790