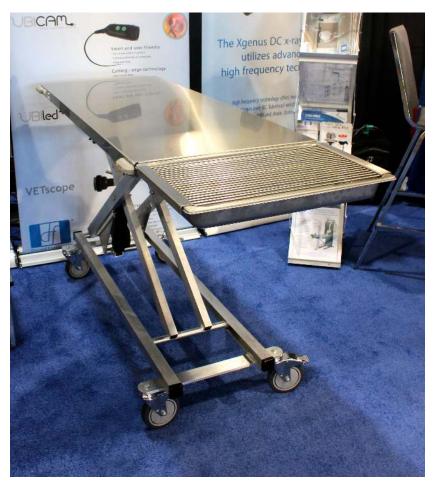

## Electric Transport Table (Shown with Optional Sink)

## **SPECIFICATIONS:**

- ✓ Stainless Steel Construction
- ✓ Extremely Light-Weight: 55-lbs
- ✓ Fully Adjustable from 10" to 38"
- ✓ Fast, Smooth, Electric Drive System
- ✓ Industrial Strength 200-lbs Capacity
- ✓ Anti-Drip Stainless Steel Top 20" x 50"

## SPECIAL FEATURES:

- ✓ Battery Operated Electric Drive
- ✓ 5-inch Medical Grade 2-Way Locking Caster Allows Easy Movement
- ✓ Easily Folds For Storage
- ✓ Ships via UPS
- ✓ 2-Year Manufacturer's Warranty