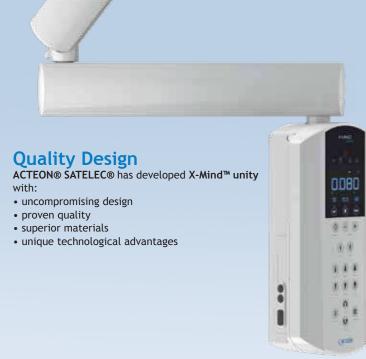

#### Sharp and contrasted images

The X-Mind<sup>™</sup> unity has a 0.4 mm focal spot. Several configurable radiological settings:

- Voltage (60, 65 and 70 kV)
- Current (from 4 to 7 mA)
- These parameters ensure a sharp and contrasted image
- with defined contours

# $\times MIN$ (X-Ray Generator) (Digital Sensor)

- Consistant, clear images
- Less time under anesthesia
- Less re-takes

## Ergonomic and Easy X-Mind<sup>™</sup> unity functions with or without SOPIX Inside Sensors

- CLEAR AND LARGE LCD SCREEN to easily see the main parameters
- Displays THE PARAMETERS kV, mA, type of film and ACE selection (SOPIX Inside)
- THE DOSE IS DISPLAYED when simultaneously pressing the buttons "-" and "+"
- Select the PATIENT MORPHOLOGY Dog / Small Dog or Cat