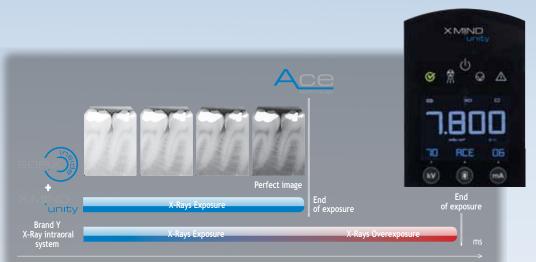

# Lower dose of radiation!

#### Less radiation

With patented ACE technology, over-exposed images are eliminated.

Regardless of the amount of radiation emitted by the generator, the SOPIX Inside sensor only uses the optimal dose required for a quality image.

This technology applied to X-Mind<sup>™</sup> unity allows the SOPIX Inside sensor to start and stop the generator avoiding all risk of over exposing the image and patient eliminating unnecessary re-takes of acquisitions. The Patient only receives exact dose necessary.