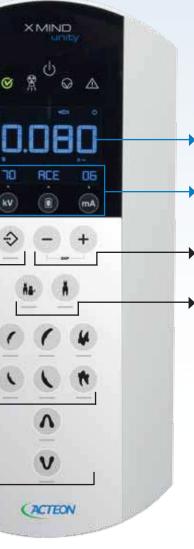

### Actual dose displays

With Sopix inside you have no need to adjust exposure time. The actual dose appears on timer screen after each exposure.

MEMORY FUNCTION Modify the pre-programmed exposure times to adapt to the specifications of your sensor, film or phosphorous plate

EXPOSURE PARAMETERS are adjusted according to the type of tooth - (incisor, premolar, molar)

> SELECT THE EXAM TYPE occlusal or bitewing

## Ergonomic and Easy X-Mind<sup>™</sup> unity functions with or without SOPIX Inside Sensors

- CLEAR AND LARGE LCD SCREEN to easily see the main parameters
- Displays THE PARAMETERS kV, mA, type of film and ACE selection (SOPIX Inside)
- THE DOSE IS DISPLAYED when simultaneously pressing the buttons "-" and "+"
- Select the PATIENT MORPHOLOGY Dog / Small Dog or Cat