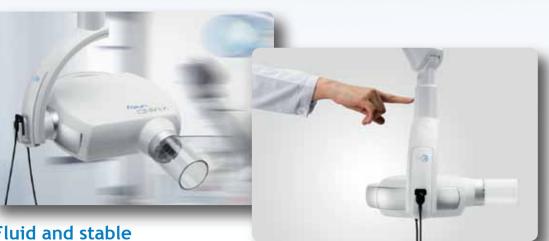

#### Fluid and stable

-You can single-handedly position and stabilize- X-Mind<sup>™</sup> unity

- Adjustment of the X-Mind<sup>™</sup> unity is effortless
- The anti-vibration and anti-movement mechanism ensures drift free positioning during an exposure

X-Mind<sup>™</sup> unity mounted on Dental Focus wet lift dental table. Visit Dental Focus for more detail options