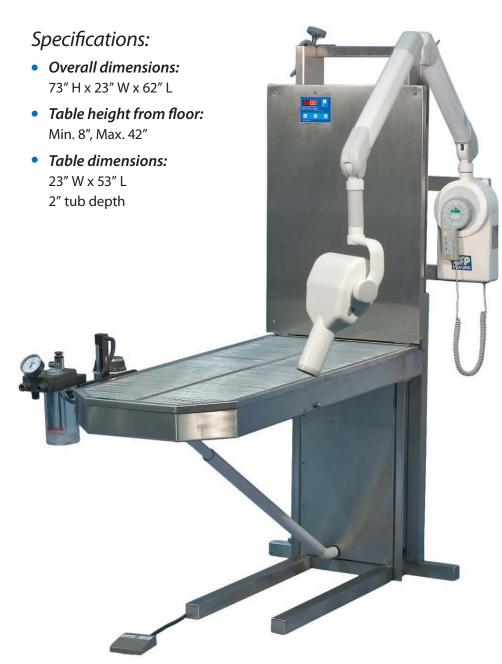

## Elsam IV Dental Treatment Wet Lift Table

(Shown with AFP Dental X-Ray mounted)