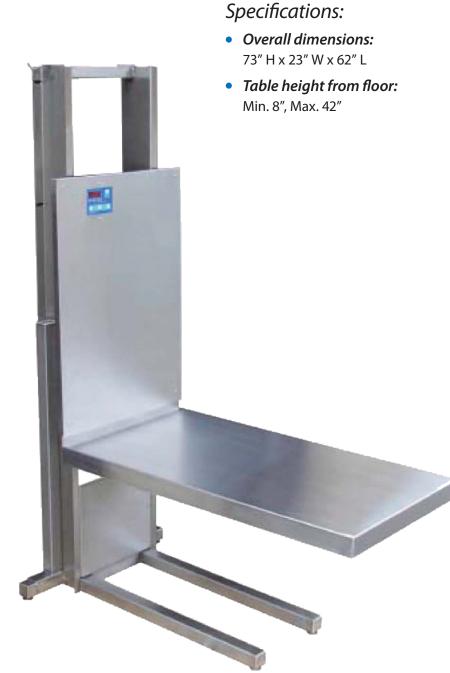

## Elsam III Dental Treatment Wet Lift Table

(New Free Standing Design)

## Design Benefits:

- Peninsula design allows access to both sides of the table so that doctor and technician may face the animal and each other.
- Cleaning the floor under the table is much easier.
- The area under the table is clear for performing procedures sitting down.
- Allows use in a smaller exam room.

## Additional Features:

- Hydraulic drive for dependable, fast, smooth and quiet operation.
- Digital weigh scale is useable in all positions - Lbs & Kgs.
- 100% stainless steel construction.
- Fully automatic zero on scale readout.
- Easy-to-read display offers exceptional brightness at wide viewing angles.
- Raised rear lip to prevent liquid from being spilled behind the table.
- Shipping weight 350 Lbs.