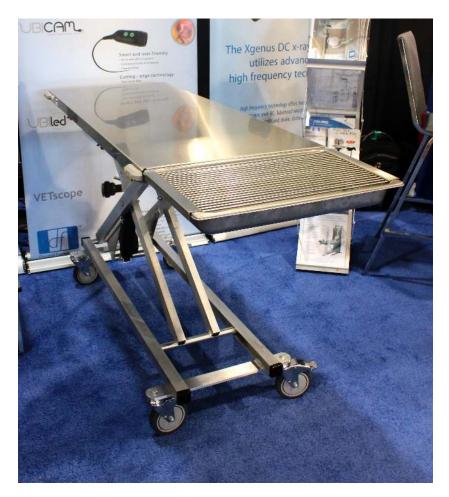

# **Electric Transport Table**

#### **SPECIFICATIONS:**

- √ Stainless Steel Construction
- ✓ Extremely Lightweight: 55-lbs
- √ Fully Adjustable from 10" to 38"
- ✓ Fast, Smooth, Electric Drive System
- ✓ Industrial Strength 200-lbs Capacity
- ✓ Anti-Drip Stainless Steel Top 20" x 50"

#### SPECIAL FEATURES:

- ✓ Battery Operated Electric Drive
- √ 5" Medical Grade 2-Way Locking Caster Allows Easy Movement
- ✓ Easily Folds For Storage
- √ Ships via UPS
- √ 2-Year Manufacturer's Warranty